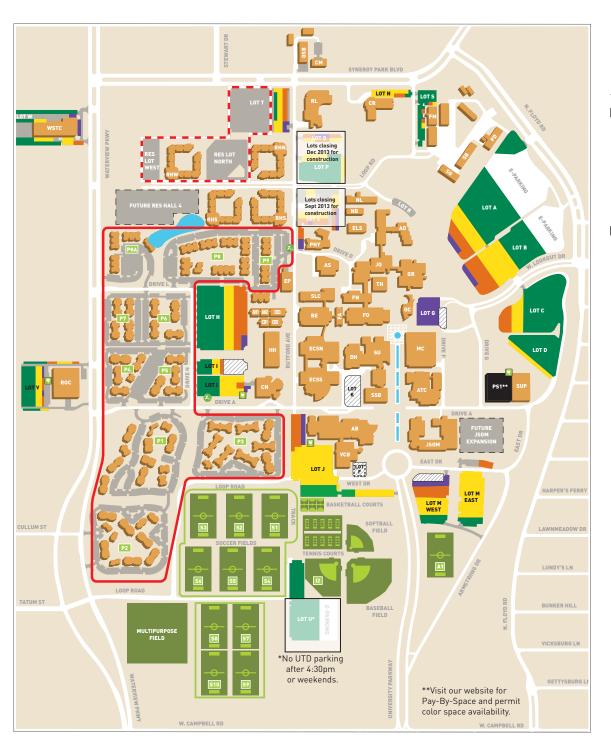

## **GUIDE TO COLOR-KEYED PARKING**

|                       | E-Parking                                                                         | [0000] | Construction in progress                                                                                                                                                 |  |
|-----------------------|-----------------------------------------------------------------------------------|--------|--------------------------------------------------------------------------------------------------------------------------------------------------------------------------|--|
|                       | Green                                                                             |        | Check the Pardon Our Progress Blog for updates: UTDALLAS.EDU/GETAROUND Follow The Comet Cruiser on Twitter: @UTDCOMETCRUISER Follow Parking on Twitter: @UTDALLASPARKING |  |
|                       | Gold                                                                              |        |                                                                                                                                                                          |  |
|                       | Orange and Evening Orange                                                         |        |                                                                                                                                                                          |  |
|                       | Purple                                                                            |        |                                                                                                                                                                          |  |
|                       | Residence Halls ONLY                                                              |        |                                                                                                                                                                          |  |
|                       | Apartments ONLY                                                                   |        |                                                                                                                                                                          |  |
|                       | Pay-By-Space: Credit/debit and<br>Pay-By-Phone parking meters<br>available to all | nd     | Handicap parking available in all lots                                                                                                                                   |  |
|                       |                                                                                   |        | Parking areas identified by color<br>which matches decals to bumpers,<br>curbs or signage at end of rows                                                                 |  |
| CAR CHARGING STATIONS |                                                                                   |        |                                                                                                                                                                          |  |

GOLD or VISITOR PERMIT or METER PAYMENT REQUIRED

ZIPCAR PODS

CAR SHARING BY THE HOUR OR DAY

| AB   | ACTIVITY CENTER                        |  |  |
|------|----------------------------------------|--|--|
| AD   | ADMINISTRATION                         |  |  |
| AH1  | ARTS AND HUMANITIES 1                  |  |  |
| AH2  | ARTS AND HUMANITIES 2                  |  |  |
| AS   | VISUAL ARTS STUDIO                     |  |  |
| ATC  | ARTS AND TECHNOLOGY BUILDING           |  |  |
| BE   | BERKNER HALL                           |  |  |
| CB1  | CLASSROOM BUILDING 1                   |  |  |
| CB2  | CLASSROOM BUILDING 2                   |  |  |
| CB3  | CLASSROOM BUILDING 3                   |  |  |
| CM   | CONSTRUCTION MANAGEMENT                |  |  |
| CN   | ALEXANDER CLARK CENTER                 |  |  |
| CR   | CALLIER CENTER RICHARDSON              |  |  |
| DH   | DINING HALL                            |  |  |
| ECSN | ENGINEERING AND COMPUTER SCIENCE NORTH |  |  |
| ECSS | ENGINEERING AND COMPUTER SCIENCE SOUTH |  |  |
| ELS  | ENGLISH LANGUAGE SERVICES              |  |  |
| EP   | ENERGY PLANT                           |  |  |
| FA   | FOUNDERS ANNEX                         |  |  |
| FM   | FACILITIES MANAGEMENT                  |  |  |
| FN   | FOUNDERS NORTH                         |  |  |
| FO   | FOUNDERS                               |  |  |
| GC   | GREEN CENTER                           |  |  |
| GR   | GREEN HALL                             |  |  |
| нн   | HOBLITZELLE HALL                       |  |  |
| JO   | JONSSON ACADEMIC CENTER                |  |  |
|      |                                        |  |  |
|      |                                        |  |  |
|      |                                        |  |  |

MC
NB
NL
OSB
P1
PHY
RHW
RHN
RHS
RH4
RH5
RL
ROC
SB
SG
SLC
JSOM
SSB
SU
SUP
TH
VCB
WSTC

**RESIDENCE HALL NORTH RESIDENCE HALL SOUTH FUTURE RESIDENCE HALL 4 RESIDENCE HALL 5** RH5 **NSERL (NATURAL SCIENCE** AND ENGINEERING RESEARCH LAB) RESEARCH AND OPERATIONS CENTER **SERVICE BUILDING** SG **SAFETY AND GROUNDS** SCIENCE LEARNING CENTER **JSOM NAVEEN JINDAL SCHOOL OF MANAGEMENT** STUDENT SERVICES BUILDING SU STUDENT UNION SUP **SATELLITE UTILITY PLANT** TH THEATRE **VISITOR CENTER AND UNIVERSITY BOOKSTORE WATERVIEW SCIENCE AND** WSTC

**TECHNOLOGY CENTER** 

MCDERMOTT LIBRARY

**NORTH LAB** 

POLICE

**NORTH OFFICE BUILDING** 

OLD SERVICE BUILDING PARKING STRUCTURE 1

**RESIDENCE HALL WEST** 

**PHYSICS BUILDING**